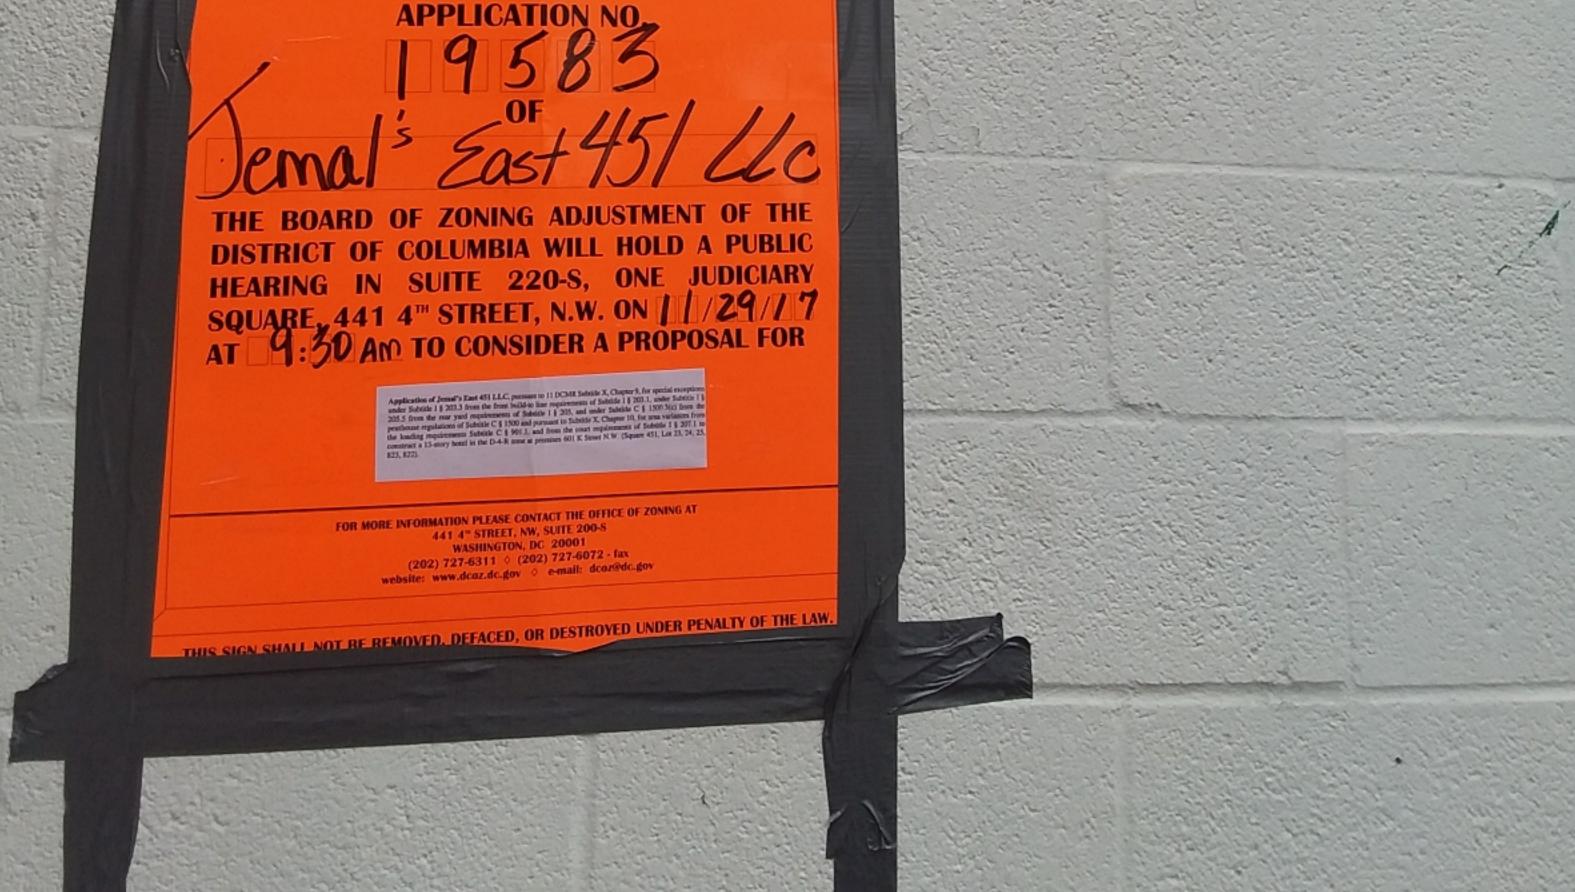

## **PUBLIC NOTICE** OF **BOARD OF ZONING ADJUSTMENT** HEARING

POSTED 11-8-2017

PUBLIC NOTICE BOARD OF ZONING ADJUSTMENT HEARING **APPLICATION NO.** THE BOARD OF ZONING ADJUSTMENT OF THE **DISTRICT OF COLUMBIA WILL HOLD A PUBLIC** HEARING IN SUITE 220-S, ONE JUDICIARY SQUARE, 441 4<sup>TH</sup> STREET, N.W. ON 11/29/17 AT 9:30 AM TO CONSIDER A PROPOSAL FOR

> Application of Jennal's East 451 LLC, pursuant to 11 DCMR Subside X, Chapter 9, for special exception Approximation for Jerman's East 451 LLC, pursuant to 11 DCMR Subside X, Chapter 9, for special ecorptions under Subside 1 § 203.3 from the front build-to line requirements of Subside 1 § 203.1, under Subside 1 § 205.5 from the rear yard requirements of Subside 1 § 205, and under Subside C § 1500.3(c) from the penthouses regulations of Subside C § 1500 and pursuant to Subtide X, Chapter 10, for area variances from the loading requirements. Subside C § 901.1, and from the coart requirements of Subside 1 § 207.1 to construct a 13-story hone! in the D-4-R none at premises 601 K Street N.W. (Square 451, Lot 23, 24, 25, 273, 277). 823, 822).

FOR MORE INFORMATION PLEASE CONTACT THE OFFICE OF ZONING AT 441 4" STREET, NW, SUITE 200-S WASHINGTON, DC 20001 (202) 727-6311 0 (202) 727-6072 - Tax website: www.dcoz.dc.gov 0 e-mail: dcoz@dc.gov

THIS SIGN SHALL NOT BE REMOVED, DEFACED, OR DESTROYED UNDER PENALTY OF THE LAW.